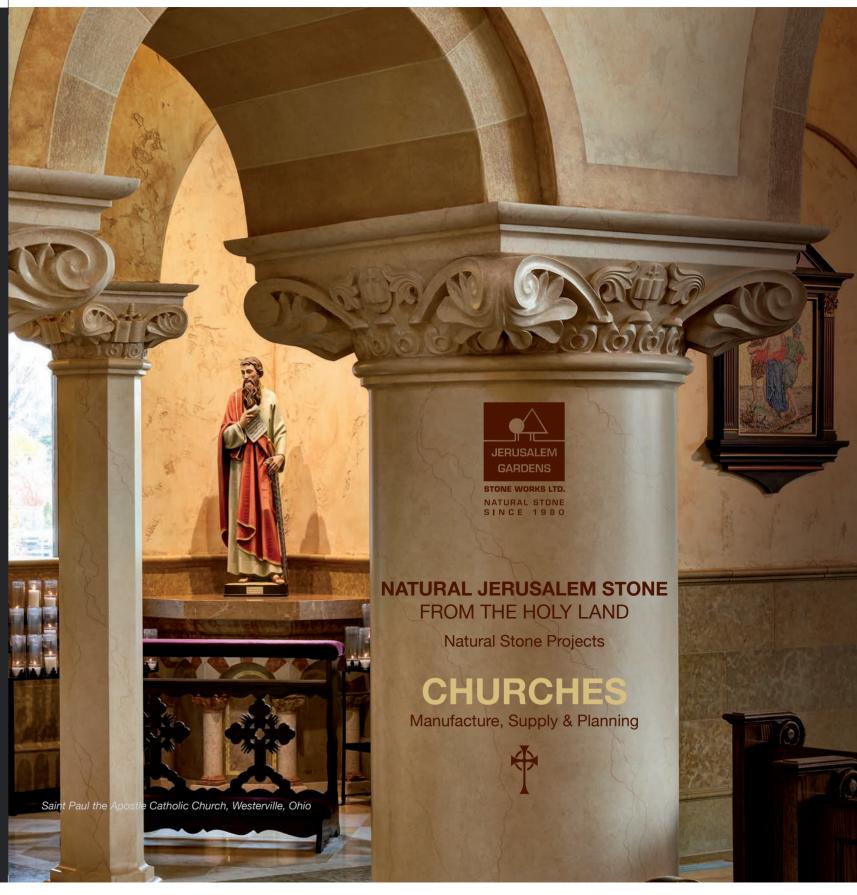

Christ Worship Centre, Surrey, B.C., Canada

Among JGSW projects are: Saint Paul the Apostle Catholic Church, Westerville, OH • John Hagee Ministries, San Antonio, TX • First Baptist Church, Gainesville, GA • Church of the Transfiguration, Orleans, MA • Christ Worship Centre, Surrey, B.C., Canada • Cathedral of our Lady, Los Angeles, CA • The new Plaza Hotel in New York City • Cotroceni Park Mall in Bucharest • Edmund Safra Synagogue in Manhattan • InterContinental Hotel in Chicago • Uriah Levy Chapel - US Naval Academy in Annapolis • Salt Lake City and Milwaukee Public Libraries • Old Mamilla Quarter in Jerusalem and many more.

Please find our comprehensive products catalog and photo gallery of more projects and products at our website: www.jgsw-group.com

Church of the Transfiguration, Orleans, MA

Saint Paul the Apostle Catholic Church, Westerville, OH